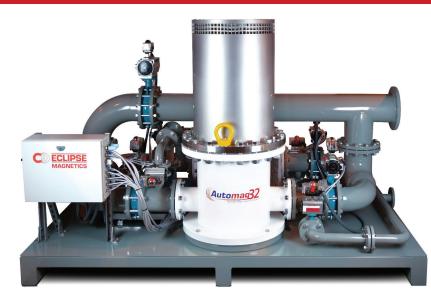

## Automag AM32 Skid

Fully automated, self-purging filter. Capable of filtering Super & Mega high flow rates. Only to be used for auto body wash applications.

## **Benefits**

- Super high flow rate filter
- Mega high flow rate possible, parallel
- Designed solely for auto body wash
- Reclaim system available

## **Typical Applications**

• Auto body wash stations only

## **Technical Data**

| Product<br>number | Max. flow rate | Number of cores | Collection capacity | Operating pressure | Port connection size |
|-------------------|----------------|-----------------|---------------------|--------------------|----------------------|
|                   | gallons/min.   |                 | lbs                 | PSI                | inches               |
| AM32S1/1          | 525            | 32              | 13                  | 145                | 6                    |
| AM32S2/1          | 1050           | 64              | 26                  | 145                | 8                    |
| AM32S3/1          | 1575           | 96              | 39                  | 145                | 10                   |
| METRIC            | ltrs/min.      |                 | kgs                 | bar                | inches               |
| AM32S1/1          | 1987           | 32              | 6                   | 10                 | 6                    |
| AM32S2/1          | 3975           | 64              | 12                  | 10                 | 8                    |
| AM32S3/1          | 5962           | 96              | 18                  | 10                 | 10                   |